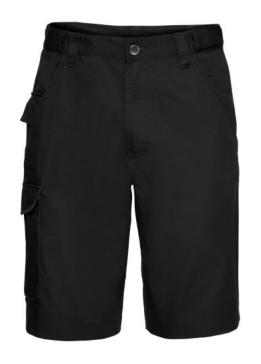

### **Specification**

Russell Work pants with a modern cut. Material 65% polyester 35% cotton, 245 g, with adjustable waist, 2 back pockets with flaps, cargo pocket on the right sock, small pocket under the belt. Washing at 40C in the machine. Color Black